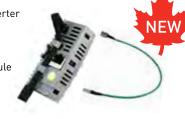

#### COMMUNICATION MODULE

Monitoring option that can be added to a LENZE phase converter to modulate the RPM of vacuum pumps.

Ethernet communication module for LENZE drive