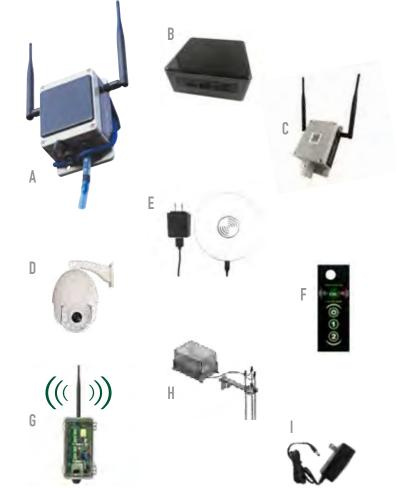

#### MONITORING EQUIPMENT

| A | Vacuum sensor (single)                                                                       | SE100-V   |
|---|----------------------------------------------------------------------------------------------|-----------|
|   | Vacuum sensor (double)                                                                       | SE100-V-2 |
|   | Communication gateway V2                                                                     | SG100-V2  |
| B | CDL control base                                                                             | 21082A    |
| С | Tank level sensor                                                                            | SA100-HT  |
|   | Tank level<br>sensor holder                                                                  | 21120     |
| D | Digital HD camera IP20X 120M                                                                 | 20200     |
| Ε | Qi wireless charger and<br>AC/DC adaptor PG200 assy                                          | 22201A    |
| F | Membrane switch SE100-V                                                                      | 21007     |
| G | Multifunction controller (in/out)<br>New and ultra-compact design. Works with Wisemesh only. | SE200-M2  |
| H | Tank level sensor kit<br>Allow automatic control of pressure pump.                           | 66551     |
|   | Transfo AC/DC adaptator 5V 2 amp                                                             | 21005     |