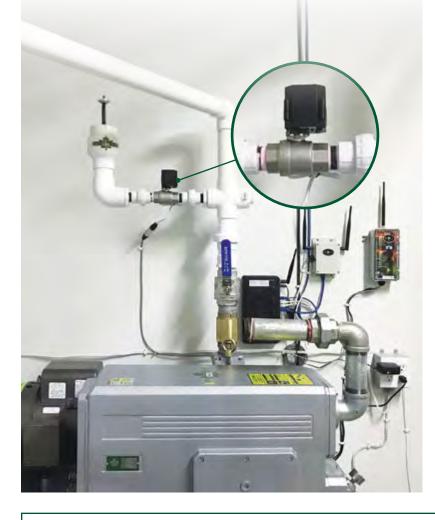

## MONITORING

VACUUM REGULATING MODULATING VALVE

#### CDL MONITORING SYSTEM OPTION FOR REMOTE VACUUM MODULATION

668409 \$285.00

#### **ADVANTAGES :**

- Improve vacuum management to prevent premature mainline freezing when temperature are close to 0 degrees C;
- Energy saving when the system is frozen or during the night when the sap is running very little;
- Better vacuum management. Can allow quicker sap flow at the beginning of the day for systems that are not tight.

Vacuum regulator and plumbing not included.