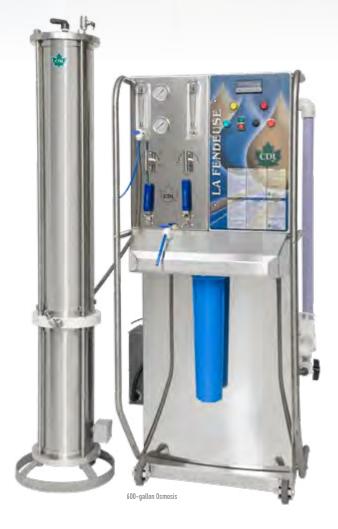

LA FENDEUSE DELUXE RO (500 GPH TO 3 600 GPH)

# The most efficient on the market

### **Best recirculation system**

#### **ADVANTAGES**

- → Entirely made of stainless steel;
- → The most powerful and effective on the market today;
- → Continuous osmosis with low membrane plugging, allowing a concentration of up to 18 Brix for a whole day. (depending on the number of membranes);
- → Individual flow reading for each membrane;
- → Unique, powerful, patented recirculation system that increases membrane life and requires little maintenance;
- → Our 5 and 7,5 HP high pressure pumps offer the highest flow on the market.