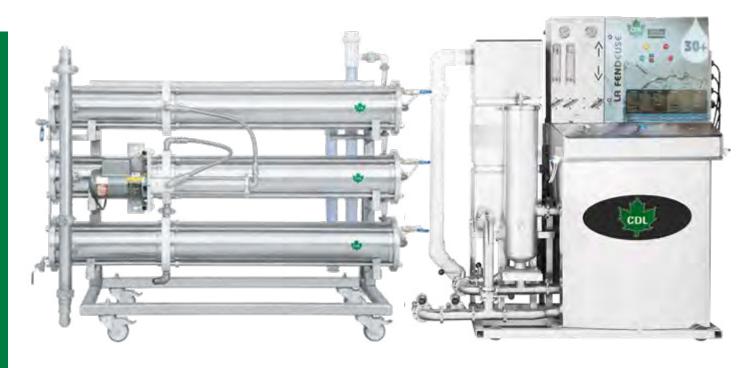

The most advanced technology choice on the market

25+ OPTIONS AND HIGH BRIX

CDL is the only manufacturer that offers custom configurations to upgrade your standard RO to turn it into a High Brix system.

## **DOUBLE THE CONCENTRATION**

Can be paired or combined with your existing RO.

Ask your CDL sales representative.