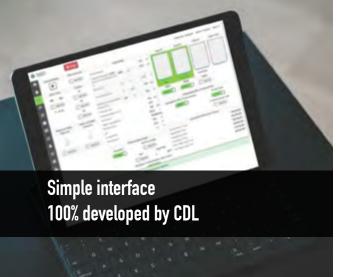

# **SMART SOFTWARE UPDATES**

CDL's intelligent RO's receive regular wireless software updates that add new features.

# **INTERNET OF THINGS**

- Full remote management
- Compatible and supported by CDL Monitoring technology
- Integrated computer enabling remote maintenance and support (reducing on-site technician service)
- **Works without Internet**
- **Touchscreen**
- LED