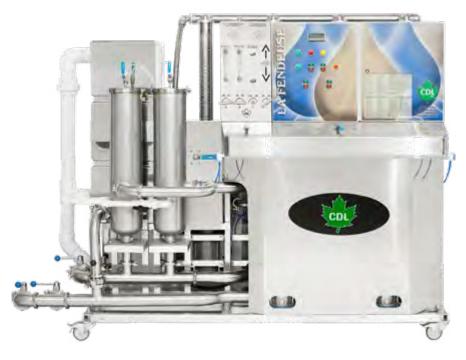

20+ RO (CAPACITY OF 7 600 GPH AT 20 BRIX)

The 20+ reverse osmosis allows continuous concentration at over 20 Brix without premature plugging of the membranes.

In addition, it allows for very fast rinsing of each membrane to ensure efficient washing.

100% efficiency of the entire sugar season.

#### **ADVANTAGES**

- → Designed to fit through a standard size door:
- → New 10 HP turbine designed by CDL allowing high flow at high pressure.

16" POSTS