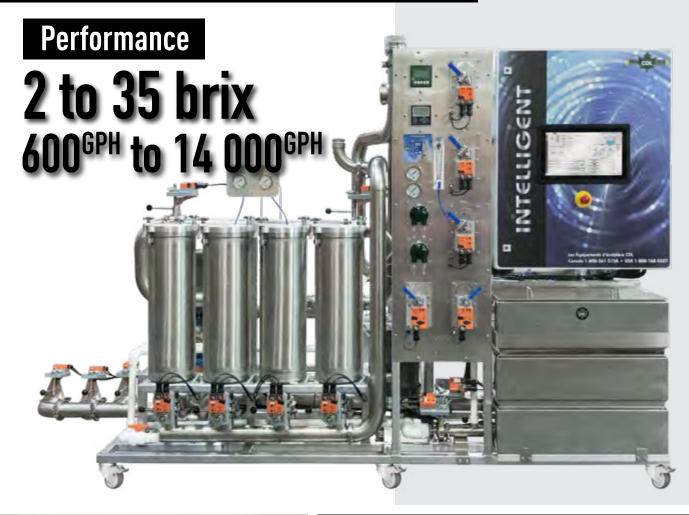

# The CDL intelligent RO, the most powerful and evolved in the maple industry.

# Customize **yours!**

CDL's unique patented recirculation system doubles the performance of membranes.

# **FULL RANGE OF CUSTOMIZABLE RO** SYSTEMS TO FIT YOUR PRODUCTION NEEDS.