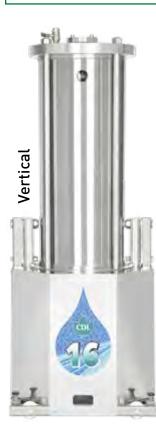

### **16" POST Capacity over** 2400 gallons per hour

#### **ADVANTAGES**

- → Eliminates complex plumbing;
- → Major energy savings;
- → Space saving;
- → Easy to operate;
- $\rightarrow$  Can replace more than four 8" posts;
- → Maintenance free submersible pump;
- → Superior performance with series of reduced posts.