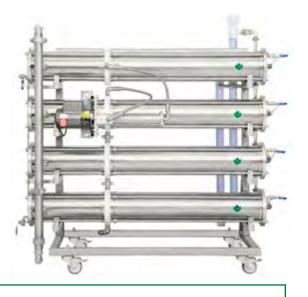

# REVERSE OSMOSIS

LA FENDEUSE CLASSIC RO (500 GPH TO 1 500 GPH)

# Get the best price / efficiency ratio with this new RO CDL quality and performance

#### **ADVANTAGES**

- → CDL's most cost-efficient way to reach great performance;
- → Easier access for maintenance;
- → Unique, powerful, patented recirculation system that increases membrane life and requires little maintenance:
- ightarrow Top quality stainless steel.