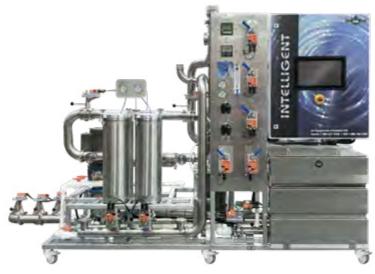

# The CDL intelligent RO, the most powerful and evolved in the maple industry.

# Customize **yours!**

CDL's unique patented recirculation system doubles the performance of membranes.

# **FULL RANGE OF CUSTOMIZABLE RO** SYSTEMS TO FIT YOUR PRODUCTION NEEDS.

# **SMART SOFTWARE UPDATES**

CDL's intelligent RO's receive regular wireless software updates that add new features.

## **INTELLIGENT MANAGEMENTS INCLUDED OR AVAILABLE OPTIONS:**

- FLOW AND BRIX MONITORING
- MAPLE SAP BRIX MONITORING
- PERMEATE FLOW READING
- PH MONITORING AND CONTROL
- **CONDUCTIVITY METER**
- PREVENTIVE MANAGEMENT (PLUGGING)
- LOW PRESSURE PROTECTION
- HIGH PRESSURE PROTECTION
- PREFILTER MANAGEMENT
- **PWP TEST**
- **ACID AND SOAP MANAGEMENT**

# **INTERNET OF THINGS**

- Full remote management
- Compatible and supported by CDL Monitoring technology
- Integrated computer enabling remote maintenance and support (reducing on-site technician service)
- **Works without Internet**
- **Touchscreen**
- LED