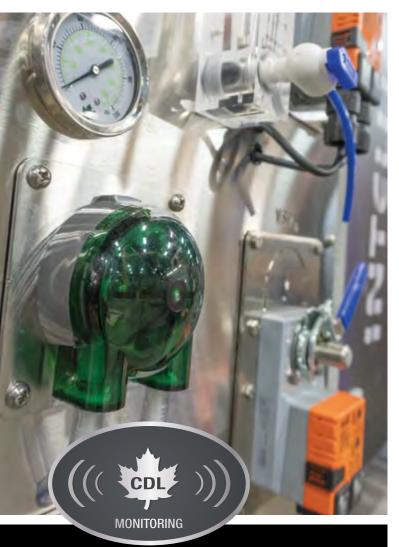

#### **CONTINUOUS BRIX READER**

Continuous Brix reader

Prices are available upon request.

#### **ADVANTAGES**

- → Real time Brix reading of concentrate;
- $\rightarrow$  Can be installed on any RO;
- $\rightarrow$  Allows an accurate reading of your adjustment in real-time.