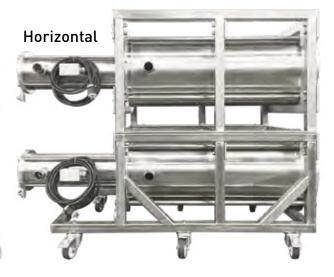

#### **POST CARTS**

#### **ADVANTAGES**

- → Post with two 8" membranes end-to-end:
- → More compact;
- → Less expensive;
- → Less energy consumption.

### Vertical or horizontal cart, preventing membranes from plugging at high Brix.

Can easily be added to an existing CDL RO with or without cart.