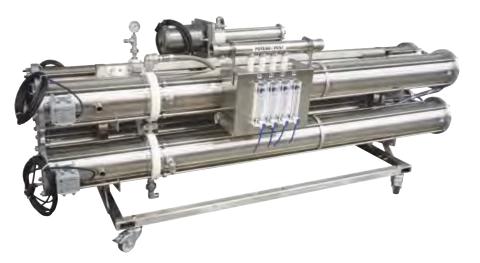

LA FENDEUSE DELUXE RO (500 GPH TO 3 600 GPH)

# The most efficient on the market

### **Best recirculation system**

#### **ADVANTAGES**

- → Entirely made of stainless steel;
- → The most powerful and effective on the market today;
- → Continuous osmosis with low membrane plugging, allowing a concentration of up to 18 Brix for a whole day. (depending on the number of membranes);
- → Individual flow reading for each membrane;
- → Unique, powerful, patented recirculation system that increases membrane life and requires little maintenance;
- → Our 5 and 7,5 HP high pressure pumps offer the highest flow on the market.