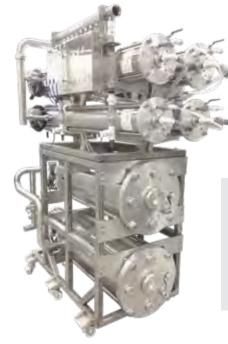

### **16" POST Capacity over** 2400 gallons per hour

#### **ADVANTAGES**

- → Eliminates complex plumbing;
- → Major energy savings;
- → Space saving;
- → Easy to operate;
- $\rightarrow$  Can replace more than four 8" posts;
- → Maintenance free submersible pump;
- → Superior performance with series of reduced posts.