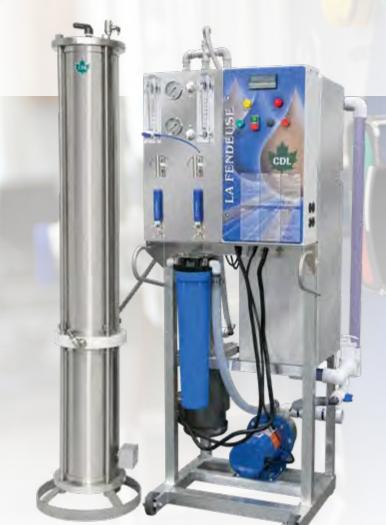

# REVERSE OSMOSIS

LA FENDEUSE CLASSIC RO (500 GPH TO 1 500 GPH)

# Get the best price / efficiency ratio with this new RO CDL quality and performance

#### **ADVANTAGES**

- → CDL's most cost-efficient way to reach great performance;
- → Easier access for maintenance;
- → Unique, powerful, patented recirculation system that increases membrane life and requires little maintenance:
- ightarrow Top quality stainless steel.