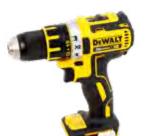

## The best tapping drill specifically designed for the maple syrup industry.

HEAD AT 90°

BRUSHLESS

2000 RPM LONG LASTING 5A LITHIUM BATTERY

20V Dewalt drill 663920

663920K

20V Dewalt battery

12V-20V Dewalt charger 663921

Carrying bag

Catalog promotion

Prices upon

request

Get a bonus carry bag with the purchase of the complete set!

Precision Tapper™ kit

Includes: 1 drill, 2 batteries, 1 carrying bag and 1 precision template. \*Tapping bit adaptor not included