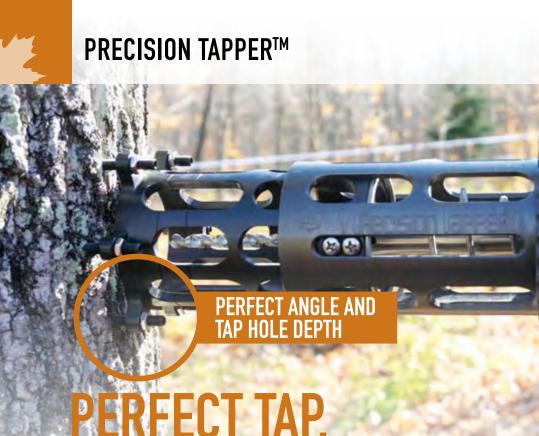

26

PERFECT TAP, PERFECTLY AIRTIGHT.

PROFITABILTY STARTS FROM TREES!

## **PREVENT**

- → Damaged drill bits
- → Inconsistency
- → Oval holes
- → Holes tapped too deep

## **GET RID OF**

- → Vacuum loss
- → Production loss
- → High labor cost
- → Unhealthy trees

**CDL** exclusivity

## The best tapping drill specifically designed for the maple syrup industry.

HEAD AT 90°

BRUSHLESS

2000 RPM LONG LASTING 5A LITHIUM BATTERY

20V Dewalt drill 663920

663920K

20V Dewalt battery

12V-20V Dewalt charger 663921