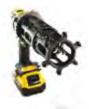

## The best tapping drill specifically designed for the maple syrup industry.

HEAD AT 90°

BRUSHLESS

2000 RPM LONG LASTING 5A LITHIUM BATTERY

20V Dewalt drill 663920

663920K

20V Dewalt battery

12V-20V Dewalt charger 663921