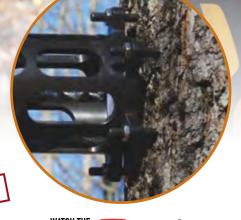

## The best tapping drill specifically designed for the maple syrup industry.

HEAD AT 90°

BRUSHLESS

2000 RPM LONG LASTING 5A LITHIUM BATTERY

20V Dewalt drill 663920

663920K

20V Dewalt battery

12V-20V Dewalt charger 663921

663970

Precision Tapper™ adaptor

Installation included on your drill. Drill bit not included

663971

Adaptators for drill bits

1/4" 6639714 19/64" 6639964 5/16" 6639716

\$395.00

\$750.00