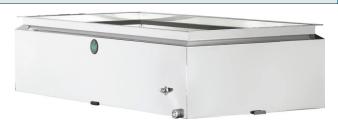

#### STEAM PAN

> This option can be installed all types of evaporators (wood, pellet, oil). Many standard sizes available.

> The use of the steam pan causes a significant reduction in energy consumption by reusing the steam produced by the flue pan. This reduction in energy consumption can be up to 75% depending on the brix at the input of the pan.

> In addition, adding this option to the evaporator increases the evaporation capacity by up to 75% without additional fuel consumption.