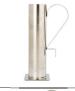

perature probe disconnect M12

Wise disconnect ( 5' M12)

Price

Wire disconnect 6.5' M12 Price upon request

# STACKS AND ACCESSORIES



Chinese hats Available in diameters from 6" to 32" and optional spark quard



Smoke stacks Available in diameters from 6 "to 32"



Stack covers Available in diameters from 7" to 30" and optional spark guard.



Roof jacks
From 6" to 32" with collar



Base stacks Available for 2' to 6' width evaporators

# **BOILING ACCESSORIES STAINLESS STEEL**



| DELUXE CUPS |          |         |
|-------------|----------|---------|
| 8"          | 678489   | \$40.90 |
| 10"         | 67847109 | \$43.70 |
| 12"         | 67847129 | \$45.80 |



|       | -UNNELS |         |
|-------|---------|---------|
| Small | 66811   | \$58.30 |
| Large | 6681102 | \$62.45 |



|     | STANDARDS CUPS |         |
|-----|----------------|---------|
| 8"  | 6784789        | \$26.00 |
| 10" | 6784710        | \$31.20 |



| Fl             | JNNELS |         |
|----------------|--------|---------|
| 1" X 3/8"      | FUNMIN | \$9.35  |
| 5 1/2" x 9/16" | FUNSMA | \$14.05 |



Small

Medium

Large



#### PLASTIC FUNNELS

\$83.30

\$85.30

\$87.40

Plastic funnel FUNPLA \$4.70 set (3)



|   | Small  | 678019   | \$71.80 |
|---|--------|----------|---------|
| 7 | Medium | 678029   | \$72.85 |
|   | Large  | 67802059 | \$73.90 |

**DIPPERS** 

# **DIPPERS | FLAT-SIDED** 67802119

67802129

67802109



| 2L              |        |         |
|-----------------|--------|---------|
| stainless steel | MEACSL | \$34.95 |
| with handle     |        |         |

FILLING CONT