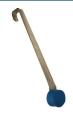

# **BLUE PLUGS WITH LONG ARM**

| 1½"   | 678117112 | \$35.65 |
|-------|-----------|---------|
| 2"    | 678117    | \$40.30 |
| 21/2" | 6781171   | \$45.85 |