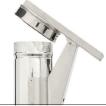

# STACKS AND ACCESSORIES

Chinese hats Available in diameters from 6" to 32" and optional spark quard

Smoke stacks Available in diameters from 6 "to 32"

Stack covers Available in diameters from 7" to 30" and optional spark guard.