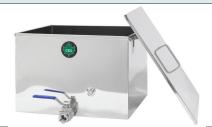

# **SYRUP FILTER TANKS**

|   | US gallons    | Imp. gallons     |           |               |          |
|---|---------------|------------------|-----------|---------------|----------|
|   | 5,85 gallons  | 5 gallons (mini) | Diam. 9"  | 67MIN-<br>FIL | \$270.00 |
|   | 7,6 gallons   | 6,5 gallons      | Diam. 9"  | 6740006       | \$380.00 |
| 1 | 10,25 gallons | 12 gallons       | Diam. 12" | 6740026       | \$435.00 |
|   | 23,4 gallons  | 20 gallons       | Diam. 16" | 6740326       | \$485.00 |
|   | 30,4 gallons  | 26 gallons       | Diam. 18" | 6740426       | \$585.00 |
|   | 45,65 gallons | 39 gallons       | Diam. 22" | 6740626       | \$675.00 |
|   | 53,8 gallons  | 46 gallons       | Diam. 24" | 6740726       | \$715.00 |
|   |               |                  |           |               |          |

Prices include the stainless steel cover and drain valve. All syrup filter tanks are 28 " high.