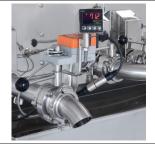

# **AUTOMATED FLUE PAN WASHER**

| Modulating draw-off valve multiple control 2"     | 66783 | Price upon<br>request |
|---------------------------------------------------|-------|-----------------------|
| Modulating draw-off valve multiple control 2 1/2" | 66784 | Price upon request    |

Clips, silicone gasket and spout not included

| A | Automatic draw-off valve 11/2"   | 66771 | \$995,00  |
|---|----------------------------------|-------|-----------|
|   | Modulating draw-off valve 11/2"  | 66781 | \$1195,00 |
| В | Modulating draw-off valve 2"     | 66775 | \$1650,00 |
|   | Modulating draw-off valve 2 1/2" | 66782 | \$1725,00 |

#### ADVANTAGES OF THE MODULATING DRAW-OFF VALVE

- ightarrow Allows continuous output of maple syrup.
- → Eliminates the return effect of the syrup into the pans.
- → Eliminates large volume draw-offs.
- → Improves the constancy of the brix level.
- → Facilitates the filtration of maple syrup.