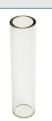

## **GLASS TUBES FOR WATER LEVEL**

| 5/8" x 8  | 60PEN58X6PLAGL  | \$20.35 |
|-----------|-----------------|---------|
| 5/8" x 12 | 672176          | \$23.40 |
| 5/8" x 18 | 60PEN58X18PLAGL | \$27.50 |
| 1½" x 8   | 675157          | \$28.50 |
| 1½" x 18  | 60GROSNIVEAU18  | \$40.75 |
|           |                 |         |