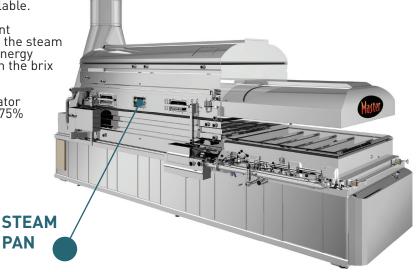

#### STEAM PAN

> This option can be installed all types of evaporators (wood, pellet, oil). Many standard sizes available.

> The use of the steam pan causes a significant reduction in energy consumption by reusing the steam produced by the flue pan. This reduction in energy consumption can be up to 75% depending on the brix at the input of the pan.

> In addition, adding this option to the evaporator increases the evaporation capacity by up to 75% without additional fuel consumption.