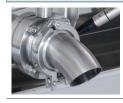

# **AUTOMATED FLUE PAN WASHER**

| Modulating draw-off valve multiple control 2"     | 66783 | Price upon<br>request |
|---------------------------------------------------|-------|-----------------------|
| Modulating draw-off valve multiple control 2 1/2" | 66784 | Price upon request    |

Clips, silicone gasket and spout not included

| A | Automatic draw-off valve 11/2"   | 66771 | \$995,00  |
|---|----------------------------------|-------|-----------|
|   | Modulating draw-off valve 11/2"  | 66781 | \$1195,00 |
| В | Modulating draw-off valve 2"     | 66775 | \$1650,00 |
|   | Modulating draw-off valve 2 1/2" | 66782 | \$1725,00 |