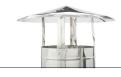

# STACKS AND ACCESSORIES

Chinese hats Available in diameters from 6" to 32" and optional spark quard

Smoke stacks Available in diameters from 6 "to 32"

Stack covers Available in diameters from 7" to 30" and optional spark guard.