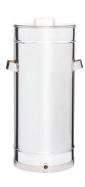

# **SYRUP FILTER TANKS**

|   | US gallons    | Imp. gallons     |           |               |          |
|---|---------------|------------------|-----------|---------------|----------|
|   | 5,85 gallons  | 5 gallons (mini) | Diam. 9"  | 67MIN-<br>FIL | \$270.00 |
|   | 7,6 gallons   | 6,5 gallons      | Diam. 9"  | 6740006       | \$380.00 |
| 1 | 10,25 gallons | 12 gallons       | Diam. 12" | 6740026       | \$435.00 |
|   | 23,4 gallons  | 20 gallons       | Diam. 16" | 6740326       | \$485.00 |
|   | 30,4 gallons  | 26 gallons       | Diam. 18" | 6740426       | \$585.00 |
|   | 45,65 gallons | 39 gallons       | Diam. 22" | 6740626       | \$675.00 |
|   | 53,8 gallons  | 46 gallons       | Diam. 24" | 6740726       | \$715.00 |
|   |               |                  |           |               |          |

Prices include the stainless steel cover and drain valve. All syrup filter tanks are 28 " high.