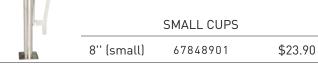

# **BOILING ACCESSORIES STAINLESS STEEL**

| DELUXE CUPS |          |         |
|-------------|----------|---------|
| 8"          | 678489   | \$40.90 |
| 10"         | 67847109 | \$43.70 |
| 12"         | 67847129 | \$45.80 |

|       | -UNNELS |         |
|-------|---------|---------|
| Small | 66811   | \$58.30 |
| Large | 6681102 | \$62.45 |

|     | STANDARDS CUPS |         |
|-----|----------------|---------|
| 8"  | 6784789        | \$26.00 |
| 10" | 6784710        | \$31.20 |