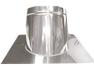

# STACKS AND ACCESSORIES

Chinese hats Available in diameters from 6" to 32" and optional spark quard

Smoke stacks Available in diameters from 6 "to 32"

Stack covers Available in diameters from 7" to 30" and optional spark guard.