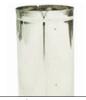

# STACKS AND ACCESSORIES

Chinese hats Available in diameters from 6" to 32" and optional spark quard

Smoke stacks Available in diameters from 6 "to 32"

Stack covers Available in diameters from 7" to 30" and optional spark guard.