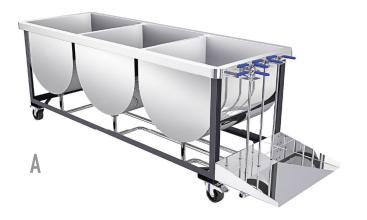

## RECTANGULAR SYRUP FILTER TANKS

Prices available upon request.

| Λ | Triple Deluxe 120 US GAL. / 100 IMP. GAL   | 67865209 |
|---|--------------------------------------------|----------|
| A | Triple Standard 120 US GAL. / 100 IMP. GAL | 67865208 |
|   | Double 35 US GAL. / 29 IMP. GAL            | 666735   |
| В | Double 55 US GAL. / 45 IMP. GAL            | 666755   |
|   | Double 75 US GAL. / 62 IMP. GAL            | 666775   |