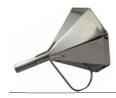

# **AUTOMATED FLUE PAN WASHER**

| Modulating draw-off valve multiple control 2"     | 66783 | Price upon<br>request |
|---------------------------------------------------|-------|-----------------------|
| Modulating draw-off valve multiple control 2 1/2" | 66784 | Price upon request    |

Clips, silicone gasket and spout not included

| A | Automatic draw-off valve 11/2"   | 66771 | \$995,00  |
|---|----------------------------------|-------|-----------|
|   | Modulating draw-off valve 11/2"  | 66781 | \$1195,00 |
| В | Modulating draw-off valve 2"     | 66775 | \$1650,00 |
|   | Modulating draw-off valve 2 1/2" | 66782 | \$1725,00 |

#### ADVANTAGES OF THE MODULATING DRAW-OFF VALVE

- ightarrow Allows continuous output of maple syrup.
- → Eliminates the return effect of the syrup into the pans.
- → Eliminates large volume draw-offs.
- → Improves the constancy of the brix level.
- → Facilitates the filtration of maple syrup.