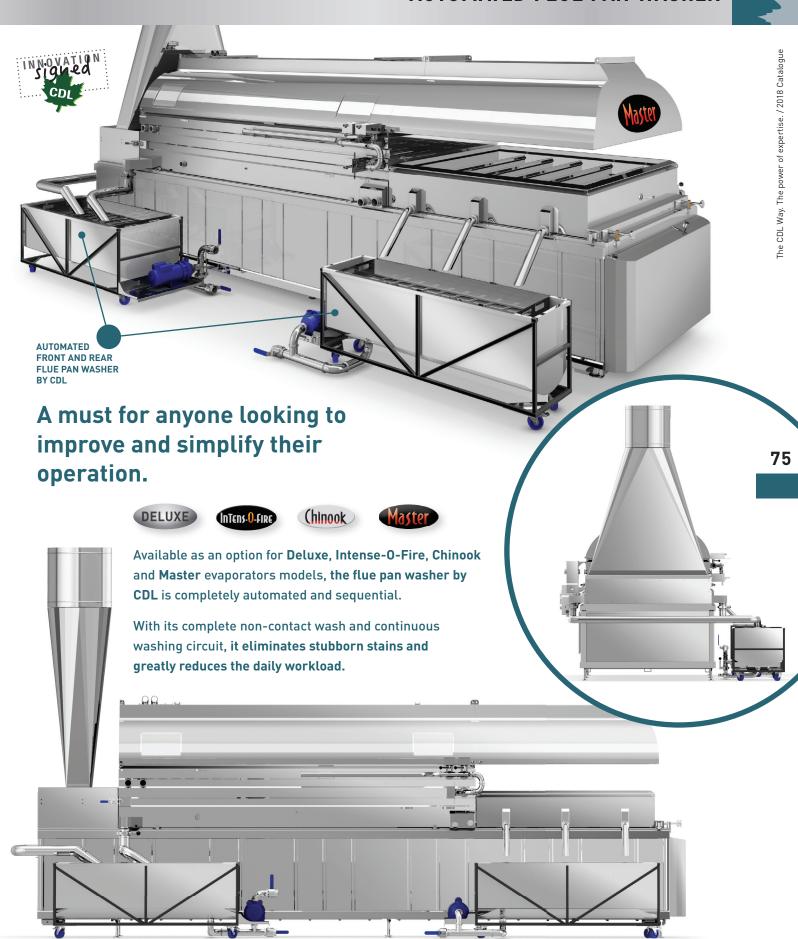

# **AUTOMATED FLUE PAN WASHER**

| Modulating draw-off valve multiple control 2"     | 66783 | Price upon<br>request |
|---------------------------------------------------|-------|-----------------------|
| Modulating draw-off valve multiple control 2 1/2" | 66784 | Price upon request    |