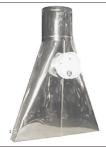

# **AUTOMATED FLUE PAN WASHER**

| Modulating draw-off valve multiple control 2"     | 66783 | Price upon<br>request |
|---------------------------------------------------|-------|-----------------------|
| Modulating draw-off valve multiple control 2 1/2" | 66784 | Price upon request    |

Clips, silicone gasket and spout not included

| A | Automatic draw-off valve 11/2"   | 66771 | \$995,00  |
|---|----------------------------------|-------|-----------|
|   | Modulating draw-off valve 11/2"  | 66781 | \$1195,00 |
| В | Modulating draw-off valve 2"     | 66775 | \$1650,00 |
|   | Modulating draw-off valve 2 1/2" | 66782 | \$1725,00 |

#### ADVANTAGES OF THE MODULATING DRAW-OFF VALVE

- ightarrow Allows continuous output of maple syrup.
- → Eliminates the return effect of the syrup into the pans.
- → Eliminates large volume draw-offs.
- → Improves the constancy of the brix level.
- → Facilitates the filtration of maple syrup.