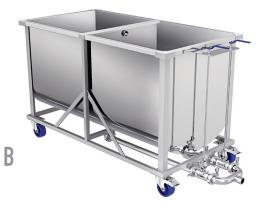

## RECTANGULAR SYRUP FILTER TANKS

Prices available upon request.

| Λ | Triple Deluxe 120 US GAL. / 100 IMP. GAL   | 67865209 |
|---|--------------------------------------------|----------|
| A | Triple Standard 120 US GAL. / 100 IMP. GAL | 67865208 |
|   | Double 35 US GAL. / 29 IMP. GAL            | 666735   |
| В | Double 55 US GAL. / 45 IMP. GAL            | 666755   |
|   | Double 75 US GAL. / 62 IMP. GAL            | 666775   |