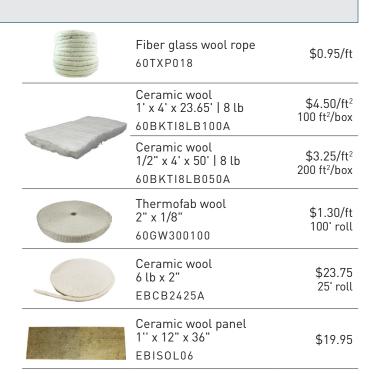

# HIGH TEMPERATURE PRODUCTS

| is silicone                                                                                                                                                                                                                                                                                                                                                                                                                                                                                                                                                                                                                                                                                                                                                                                                                                                                                                                                                                                                                                                                                                                                                                                                                                                                                                                                                                                                                                                                                                                                                                                                                                                                                                                                                                                                                                                                                                                                                                                                                                                                                                                    | Silicone<br>60YYYCSL503                         | \$14.95 |
|--------------------------------------------------------------------------------------------------------------------------------------------------------------------------------------------------------------------------------------------------------------------------------------------------------------------------------------------------------------------------------------------------------------------------------------------------------------------------------------------------------------------------------------------------------------------------------------------------------------------------------------------------------------------------------------------------------------------------------------------------------------------------------------------------------------------------------------------------------------------------------------------------------------------------------------------------------------------------------------------------------------------------------------------------------------------------------------------------------------------------------------------------------------------------------------------------------------------------------------------------------------------------------------------------------------------------------------------------------------------------------------------------------------------------------------------------------------------------------------------------------------------------------------------------------------------------------------------------------------------------------------------------------------------------------------------------------------------------------------------------------------------------------------------------------------------------------------------------------------------------------------------------------------------------------------------------------------------------------------------------------------------------------------------------------------------------------------------------------------------------------|-------------------------------------------------|---------|
|                                                                                                                                                                                                                                                                                                                                                                                                                                                                                                                                                                                                                                                                                                                                                                                                                                                                                                                                                                                                                                                                                                                                                                                                                                                                                                                                                                                                                                                                                                                                                                                                                                                                                                                                                                                                                                                                                                                                                                                                                                                                                                                                | Small brick 2 500 °F<br>1¼" X 4½" X 9"<br>66869 | \$2.75  |
|                                                                                                                                                                                                                                                                                                                                                                                                                                                                                                                                                                                                                                                                                                                                                                                                                                                                                                                                                                                                                                                                                                                                                                                                                                                                                                                                                                                                                                                                                                                                                                                                                                                                                                                                                                                                                                                                                                                                                                                                                                                                                                                                | Large brick 3 000 °F<br>2½" X 4½" X 9"<br>66868 | \$4.60  |
|                                                                                                                                                                                                                                                                                                                                                                                                                                                                                                                                                                                                                                                                                                                                                                                                                                                                                                                                                                                                                                                                                                                                                                                                                                                                                                                                                                                                                                                                                                                                                                                                                                                                                                                                                                                                                                                                                                                                                                                                                                                                                                                                | Brick cement<br>Pyromix, 1 gallon<br>66866      | \$37.85 |
| IDEMEST OF THE PROPERTY OF THE | Brick cement Pyromix, 4 gallons 668664          | \$94.65 |
|                                                                                                                                                                                                                                                                                                                                                                                                                                                                                                                                                                                                                                                                                                                                                                                                                                                                                                                                                                                                                                                                                                                                                                                                                                                                                                                                                                                                                                                                                                                                                                                                                                                                                                                                                                                                                                                                                                                                                                                                                                                                                                                                | Dry cement, 2 Kg bag<br>66875                   | \$63.00 |