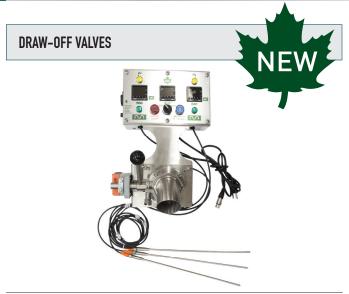

#### ADVANTAGES OF THE MODULATING DRAW-OFF VALVE

- ightarrow Allows continuous output of maple syrup.
- → Eliminates the return effect of the syrup into the pans.
- → Eliminates large volume draw-offs.
- → Improves the constancy of the brix level.
- → Facilitates the filtration of maple syrup.