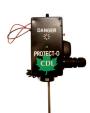

valve multiple control 2 1/2" | 66784 | Price upon request    |

Clips, silicone gasket and spout not included





| A | Automatic draw-off valve 11/2"   | 66771 | \$995,00  |
|---|----------------------------------|-------|-----------|
|   | Modulating draw-off valve 11/2"  | 66781 | \$1195,00 |
| В | Modulating draw-off valve 2"     | 66775 | \$1650,00 |
|   | Modulating draw-off valve 2 1/2" | 66782 | \$1725,00 |

Clips, silicone gasket and spout not included

#### ADVANTAGES OF THE MODULATING DRAW-OFF VALVE

- ightarrow Allows continuous output of maple syrup.
- → Eliminates the return effect of the syrup into the pans.
- → Eliminates large volume draw-offs.
- → Improves the constancy of the brix level.
- → Facilitates the filtration of maple syrup.

## LEVEL CONTROLLER (PROTECTION)



Protect-0 66876 \$345.00

## DRAW-OFF VALVE ACCESSORIES



| ELBOWS |          |         |
|--------|----------|---------|
| 1 1/2" | 69BCD150 | \$30.10 |
| 2"     | 69BCD112 | \$30.55 |
| 2 1/2" | 69BCD212 | \$35.65 |



# OFF CENTERED FERRULES 2" x 1 ½" 60R14215 \$30.55 2 ½" x 2" 60R142122 \$35.65



Accessories for modulating draw-off valve multiple control

Thermo 14" temperature probe disconnect M12

Wise disconnect ( 5' M12)

Price

Wire disconnect 6.5' M12 Price upon request

# STACKS AND ACCESSORIES



Chinese hats Available in diameters from 6" to 32" and optional spark quard



Smoke stacks Available in diameters from 6 "to 32"



Stack covers Available in diameters from 7" to 30" and optional spark guard.



Roof jacks
From 6" to 32" with collar



Base stacks Available for 2'