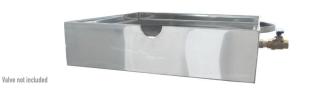

# **WATER JACKETED PANS**

Water jacketed pan for sugar pan that can be used for the bottling kit beginning at page 89.

| 16" x 16" | 67316M |
|-----------|--------|
| 16" x 32" | MINS32 |

Prices are available upon request