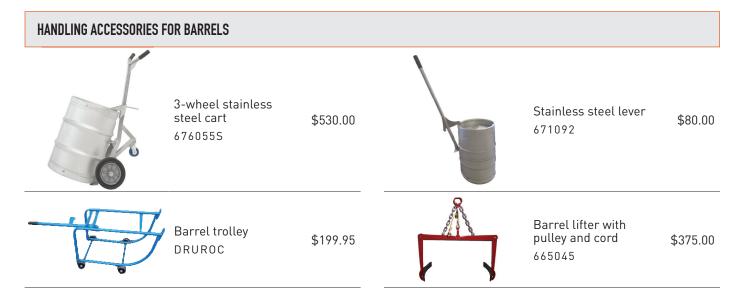

# **PROCESSING EQUIPMENT**

| BARREL ACCESSORIE                                                                                                                                                                                                                                                                                                                                                                                                                                                                                                                                                                                                                                                                                                                                                                                                                                                                                                                                                                                                                                                                                                                                                                                                                                                                                                                                                                                                                                                                                                                                                                                                                                                                                                                                                                                                                                                                                                                                                                                                                                                                                                           | S                                              |                                                                                                  |                                 |                                                                                 |                      |
|-----------------------------------------------------------------------------------------------------------------------------------------------------------------------------------------------------------------------------------------------------------------------------------------------------------------------------------------------------------------------------------------------------------------------------------------------------------------------------------------------------------------------------------------------------------------------------------------------------------------------------------------------------------------------------------------------------------------------------------------------------------------------------------------------------------------------------------------------------------------------------------------------------------------------------------------------------------------------------------------------------------------------------------------------------------------------------------------------------------------------------------------------------------------------------------------------------------------------------------------------------------------------------------------------------------------------------------------------------------------------------------------------------------------------------------------------------------------------------------------------------------------------------------------------------------------------------------------------------------------------------------------------------------------------------------------------------------------------------------------------------------------------------------------------------------------------------------------------------------------------------------------------------------------------------------------------------------------------------------------------------------------------------------------------------------------------------------------------------------------------------|------------------------------------------------|--------------------------------------------------------------------------------------------------|---------------------------------|---------------------------------------------------------------------------------|----------------------|
|                                                                                                                                                                                                                                                                                                                                                                                                                                                                                                                                                                                                                                                                                                                                                                                                                                                                                                                                                                                                                                                                                                                                                                                                                                                                                                                                                                                                                                                                                                                                                                                                                                                                                                                                                                                                                                                                                                                                                                                                                                                                                                                             | Stainless steel barre<br>sampler<br>67ECHBA    | \$50.95                                                                                          | 0                               | Stainless steel health<br>barrel key<br>662285                                  | \$21.70              |
| 0                                                                                                                                                                                                                                                                                                                                                                                                                                                                                                                                                                                                                                                                                                                                                                                                                                                                                                                                                                                                                                                                                                                                                                                                                                                                                                                                                                                                                                                                                                                                                                                                                                                                                                                                                                                                                                                                                                                                                                                                                                                                                                                           | 32-gallon plastic bag<br>663332                | \$9.70                                                                                           | 1                               | Barrel wrench<br>BARWRE                                                         | \$71.40              |
| 9 9                                                                                                                                                                                                                                                                                                                                                                                                                                                                                                                                                                                                                                                                                                                                                                                                                                                                                                                                                                                                                                                                                                                                                                                                                                                                                                                                                                                                                                                                                                                                                                                                                                                                                                                                                                                                                                                                                                                                                                                                                                                                                                                         | Stainless steel plasti<br>bag holder<br>678952 | c<br>\$35.70                                                                                     | 8                               | Barrel wrench<br>662282                                                         | \$50.95              |
| PUMP AND BARREL T                                                                                                                                                                                                                                                                                                                                                                                                                                                                                                                                                                                                                                                                                                                                                                                                                                                                                                                                                                                                                                                                                                                                                                                                                                                                                                                                                                                                                                                                                                                                                                                                                                                                                                                                                                                                                                                                                                                                                                                                                                                                                                           | RANSFER                                        |                                                                                                  |                                 |                                                                                 |                      |
|                                                                                                                                                                                                                                                                                                                                                                                                                                                                                                                                                                                                                                                                                                                                                                                                                                                                                                                                                                                                                                                                                                                                                                                                                                                                                                                                                                                                                                                                                                                                                                                                                                                                                                                                                                                                                                                                                                                                                                                                                                                                                                                             |                                                | Pneumatic stainle                                                                                | ess steel barrel numn           | DRUPUM                                                                          | \$215.00             |
|                                                                                                                                                                                                                                                                                                                                                                                                                                                                                                                                                                                                                                                                                                                                                                                                                                                                                                                                                                                                                                                                                                                                                                                                                                                                                                                                                                                                                                                                                                                                                                                                                                                                                                                                                                                                                                                                                                                                                                                                                                                                                                                             |                                                | Pneumatic stainle<br>ADVANTAGES<br>→ Allows you to emp<br>of syrup faster<br>→ Quicker than a pu | pty a barrel                    | DRUPUM<br>→Empty barrels of syrup<br>without making a mess<br>→Very easy to use | \$215.00             |
| A second seco |                                                | ADVANTAGES<br>→Allows you to empof syrup faster                                                  | <b>S</b><br>pty a barrel<br>ımp | →Empty barrels of syrup without making a mess                                   | \$215.00<br>\$190.00 |