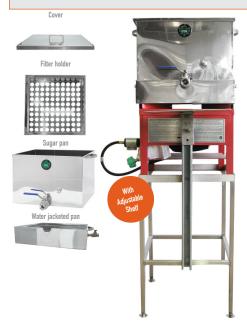

### **BEGINNER BOTTLING KIT**

| Beginner bottling kit                           | 6600802                                       | \$990.00 |
|-------------------------------------------------|-----------------------------------------------|----------|
| INCLUDES:                                       |                                               |          |
| $\rightarrow$ 1 16" x 16" sugar pan cover       | $\rightarrow$ 1 16" x 16" water jacketed tank |          |
| $\rightarrow$ 1 16" x 16" sugar pan             | ightarrow1 propane burner support             |          |
| $\rightarrow$ 1 16" x 16" filter holder         | $\rightarrow$ 1 3/4" stainless steel nipple   |          |
| $\rightarrow$ 1 R-65 propane burner             | $\rightarrow$ 1 1/2" stainless steel nipple   |          |
| ightarrow1 1/2" FIPT stainless steel ball valve | ightarrow1 3/4" FIPT stainless steel ball val | ve       |
|                                                 |                                               |          |