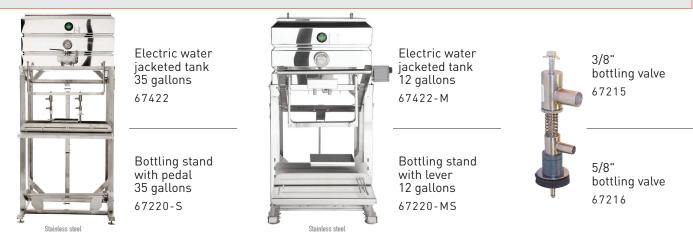

ES<br>→Fully automated                                                        | $\rightarrow$ Made of stainless steel                                                            |
| Maple cream machine<br>8L   110 V                        | Stainless steel<br>pump | 6688285              | <ul> <li>→ Uniform granulation</li> <li>→ Can function without supervision</li> </ul> | <ul> <li>→3 in 1: mixer, grinder<br/>and dryer</li> <li>→Self-cleaning with hot water</li> </ul> |
| Maple cream machine<br>16L   220 V                       | Stainless steel<br>pump | 6688275              | →Available without automation<br>if requested                                         |                                                                                                  |

### WATER JACKETED TANKS



# **PROCESSING EQUIPMENT**

### **CAN SEALERS**



Ives Way manual can sealer 66774



Master manual can sealer 66777



Master automatic can sealer 66824

Prices are available upon request

| OTHER |                                                                               |                       |   |                                                                                   |         |
|-------|-------------------------------------------------------------------------------|-----------------------|---|-----------------------------------------------------------------------------------|---------|
|       | Candy machine<br>(motor included)<br>ECB0100A                                 | \$1 835.00            | - | Bottling valve<br>1/2", 90°<br>ECDVP805