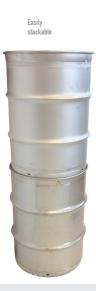

### **BARRELS STAINLESS STEEL**

13 gallons 66819

34 gallons 66813

45 gallons 668161

The CDL barrel is designed according to the recommendations of the Federation of maple syrup producers.

|  | Upper cord<br>curved to the outside |
|--|-------------------------------------|
|  | E                                   |
|  |                                     |
|  | TAR-                                |
|  |                                     |
|  | Upper cord<br>curved to the inside  |

 $\rightarrow$ Stackable.