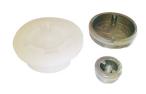

| 3/4" zinc cap                                                          | 66792  | \$2.95  |
|------------------------------------------------------------------------|--------|---------|
| 2" zinc cap                                                            | 66794  | \$4.95  |
| 2" plastic cap<br>(Can be used with bag 663332)                        | 660057 | \$1.95  |
| 2" stainless steel cap                                                 | BUNGSS | \$17.95 |
| 2" plastic cap for barrels<br>(Large thread / hole 3/4 "NPT in center) | BUNG06 | \$1.60  |