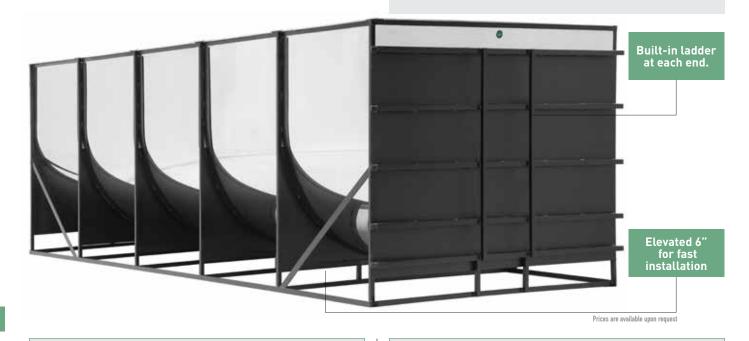

### **ROUND BOTTOM TANKS LARGE CAPACITY**

MORE THAN 125 SIZES AVAILABLE FROM 1 000 to 7 500 gallons. Complete listing at www.cdlinc.ca

### **ADVANTAGES**

- → Strong high quality welds allow complete sanitizing
- → Made of bright 304 stainless steel.