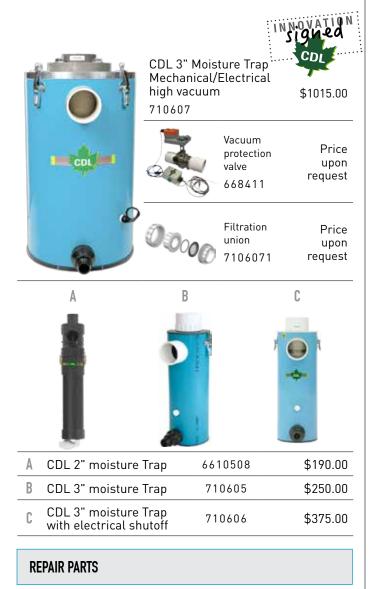

## **MOISTURE TRAPS AND VACUUM BOOSTER TANKS**

## MOISTURE TRAPS

Designed for high vacuum, to capture water particles suspended in the air that are not normally retained by conventional traps. In addition, these traps offer a protection for your pumps, much better than other models on the market.