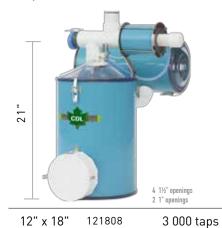

## **ELECTRICAL EXTRACTORS**

The specified measurement is the distance between the base of the extractor and the center of water entry.

|           | 1 3       |
|-----------|-----------|
| 12" x 18" | 1000 taps |
| 121808    | ESM       |

| 12" x 18" | 1000 taps |  |  |  |
|-----------|-----------|--|--|--|
| 121808E   |           |  |  |  |

|           | 4 1" openings |  |  |
|-----------|---------------|--|--|
| 12" x 24" | 3000 taps     |  |  |
| 122406E   |               |  |  |