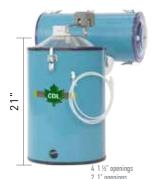

## **ELECTRICAL EXTRACTORS**

The specified measurement is the distance between the base of the extractor and the center of water entry.

|           | 1 3       |
|-----------|-----------|
| 12" x 18" | 1000 taps |
| 121808    | ESM       |

| 12" x 18" | 1000 taps |  |  |  |
|-----------|-----------|--|--|--|
| 121808E   |           |  |  |  |

|           | 4 1" openings |  |  |
|-----------|---------------|--|--|
| 12" x 24" | 3000 taps     |  |  |
| 122406E   |               |  |  |