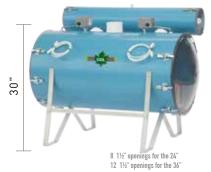

| 18" x 24" | 202608 | Measure: 26" | 6 000 taps  | 8 1½" openings |
|-----------|--------|--------------|-------------|----------------|
| 18" x 24" | 202612 | Measure: 28" | 12 000 taps | 8 1½" openings |
| 18" x 36" | 203612 | Measure: 28" | 20 000 taps | No openings    |