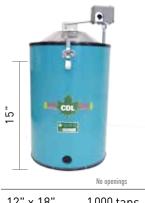

## **MECHANICAL EXTRACTORS**

The specified measurement is the distance between the base of the extractor and the center of water entry.

12" x 24" 122408 4 000 taps

ADVANTAGES

- → Quick evacuation of the sap.
- → No-maintenance mechanism.
- → Stainless steel fleet.
- → Openings at both extremities to ease cleaning.
- → Non bonded, dismountable cylinder.