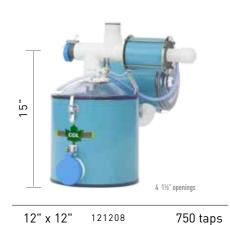

## **EXTRACTORS**

## **MECHANICAL EXTRACTORS**

The specified measurement is the distance between the base of the extractor and the center of water entry.

12" x 24" 122408 4 000 taps

ADVANTAGES

- → Quick evacuation of the sap.
- → No-maintenance mechanism.
- → Stainless steel fleet.
- → Openings at both extremities to ease cleaning.
- → Non bonded, dismountable cylinder.