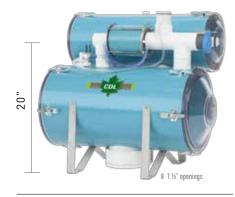

| 18" x 24" | 202608 | Measure: 26" | 6 000 taps  | 8 1½" openings |
|-----------|--------|--------------|-------------|----------------|
| 18" x 24" | 202612 | Measure: 28" | 12 000 taps | 8 1½" openings |
| 18" x 36" | 203612 | Measure: 28" | 20 000 taps | No openings    |