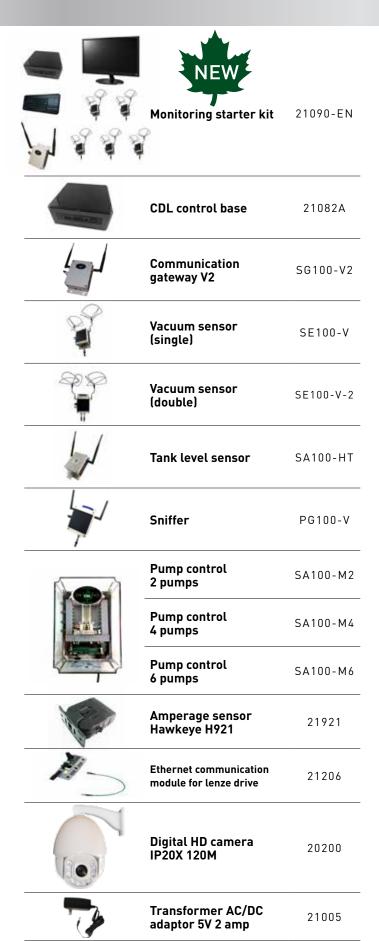

## **CDL MONITORING**

| P      | Antenna 915MHZ<br>cloverleaf              | 21009    |
|--------|-------------------------------------------|----------|
| 100001 | Cloverleaf antenna<br>holder              | 21121    |
|        | Antenna 915 MHZ 24W<br>monitoring (long)  | 21008    |
| _      | Antenna 915 MHZ 24W<br>monitoring (short) | 21012    |
|        | Screen LG HD 1080P                        | 21035    |
|        | English keyboard<br>(QWERTY)              | 21095-EN |
|        | Computer memories<br>4GB KVR16LS11/4      | 21083    |
| H      | Tank level sensor<br>holder               | 21120    |
|        | Motorized valve 120V ON/OFF 1½"           | 668408S  |
|        | Motorized valve 120V<br>ON/OFF 2"         | 668409S  |
|        | Motorized valve 120V ON/OFF 21/2"         | 668410S  |
|        | Motorized valve 120V<br>ON/OFF 3"         | 668411S  |