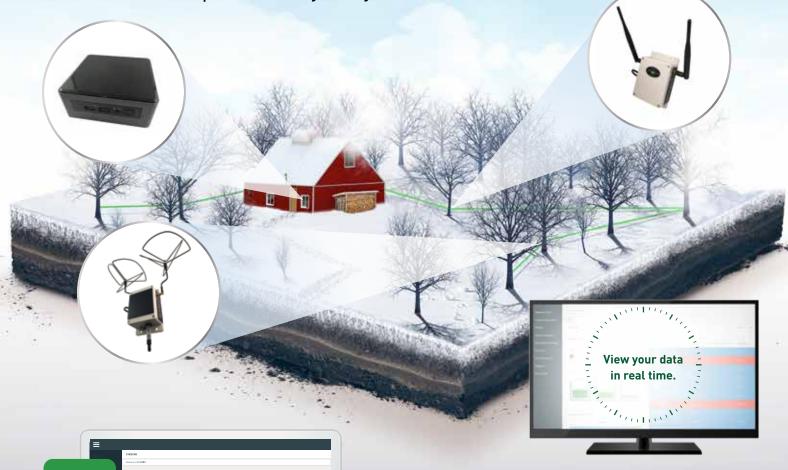

## Simple and complete control of your sugarbush starts today!

During the sugaring season, every minute and every drop counts. Increasing productivity means more time and profitability for your business.

Better productivity, increased profitability.

((CDL

**MONITORING** 

The CDL antennas allows a better dispertion of the waves and an optimal capture of the signals in the forest.

- > Unique on the market.
- > Advanced CDL technology.
- > For an unparalleled stability of the system in the forest.